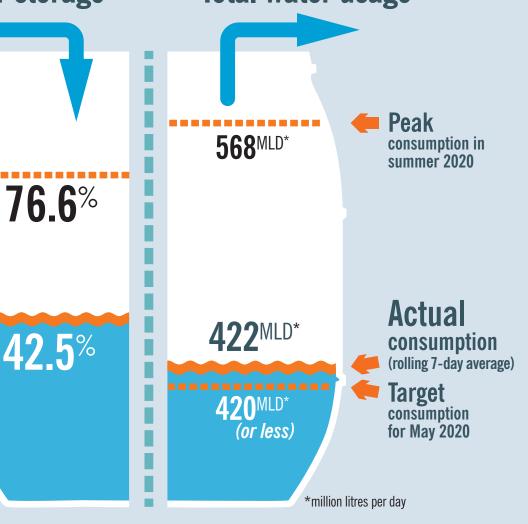

## **Auckland Water Supply Update**

Three weeks ago

> 10.1% less than normal

Two weeks ago

88.5% less than normal

Past Hunua 11.5mm 7 days Waitaker 2.8% less than normal

This week's forecast

70.1% more than normal

Average

of year

Actual

storage

for this time