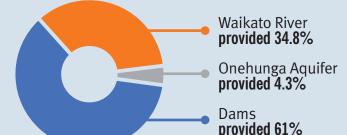

## **Auckland Water Supply Update**





Three weeks ago

> 10.1% less than normal

Two weeks ago

88.5% less than normal

Past Hunua 11.5mm 7 days Waitaker 2.8% less than normal

This week's forecast

70.1% more than normal



Average

of year

Actual

storage

for this time











## Water sources: past 7 days



## Water sources: being developed

We are bringing a former water storage dam and bore back into service, and expanding the Waikato Water Treatment Plant.



**Hickey Springs** Bore. Pukekohe **Deliver 5**MLD\* by August 2020 Waikato expansion, Tuakau Deliver 25MLD\* by August 2020

Hays Creek, **Papakura Deliver 6**MLD\* by December 2020