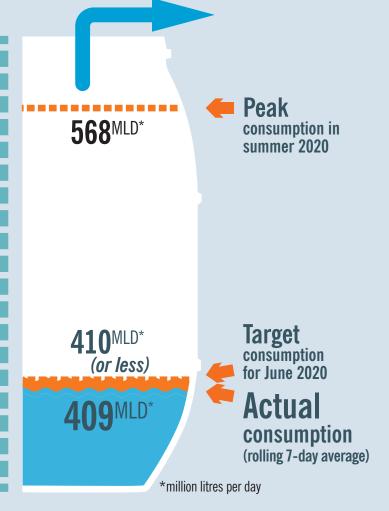

# **Auckland Water Supply Update**



## Rainfall

Three weeks ago

> **41%** more than normal

Two weeks ago

81% less than normal

Past Hunua 57mm 7 days Waitaker .9% more than normal

Coming 7 days

> **10%** more than normal









### **Total water usage**





### Water sources: past 7 days



### Water sources: being developed

We are bringing a former water storage dam and bore back into service, and expanding the Waikato Water Treatment Plant.



**Hickey Springs** Bore. Pukekohe **Deliver 5**MLD\* by August 2020 Waikato expansion, Tuakau Deliver 25MLD\* by August 2020

Hays Creek, **Papakura Deliver 6**MLD\* by December 2020