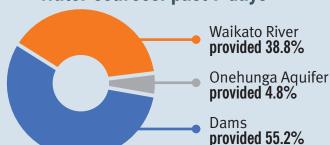

# **Auckland Water Supply Update**



## Rainfall

Three weeks ago

> **41%** more than normal

Two weeks ago

81% less than normal

Past Hunua 57mm 7 days Waitaker .9% more than normal

Coming 7 days

> **10%** more than normal









### **Total water usage**





### Water sources: past 7 days



### Water sources: being developed

We are bringing a former water storage dam and bore back into service, and expanding the Waikato Water Treatment Plant.



**Hickey Springs** Bore. Pukekohe **Deliver 5**MLD\* by August 2020 Waikato expansion, Tuakau Deliver 25MLD\* by August 2020

Hays Creek, **Papakura Deliver 6**MLD\* by December 2020