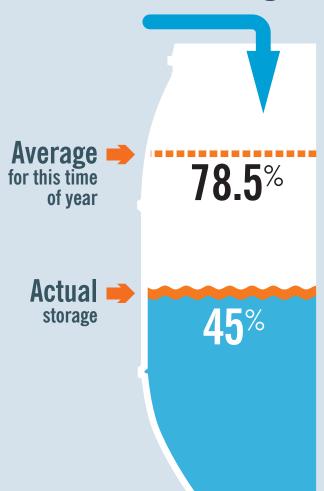

## Rainfall

Three weeks ago

> **41%** more than normal

Two weeks ago

81% less than normal

Past Hunua 57mm 7 days Waitaker .9% more than normal

Coming 7 days

> **10%** more than normal