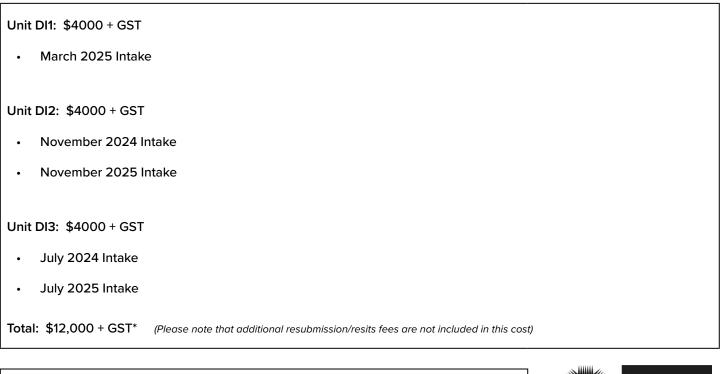

#### **IMPAC's Programme Fees**

(Please select the units you wish to register and be invoiced for)

Resubmission/Resit Fee: \$550 + GST per resubmission/resit